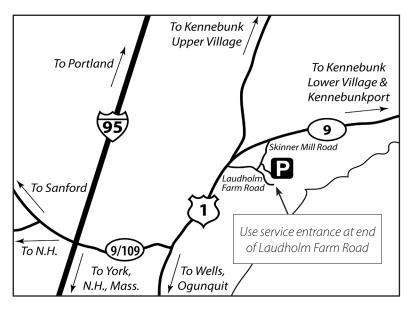

#### Please note:

- Follow signs to the Wells Reserve service entrance.
- Volunteers will be available to help load your car.
- We are not responsible for orders not picked up on the scheduled days. Critters that forage in the barn love bird seed.
- You may purchase seed until pickup dates, subject to availability.
- Additional order forms are available at: