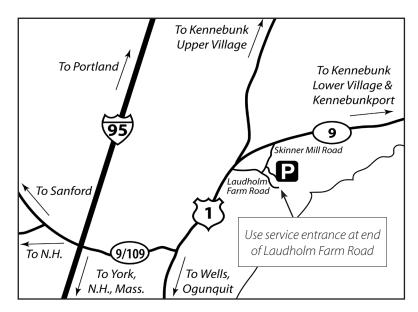

Wells National Estuarine **Research Reserve** 

Please note:

- Follow signs to the Wells Reserve service entrance.
- Volunteers will be available to help load your car.
- We are not responsible for orders not picked up on the scheduled days. Critters that forage in the barn love bird seed.
- You may purchase seed until pickup dates, subject to availability.
- Additional order forms are available at: wellsreserve.org/seedsale