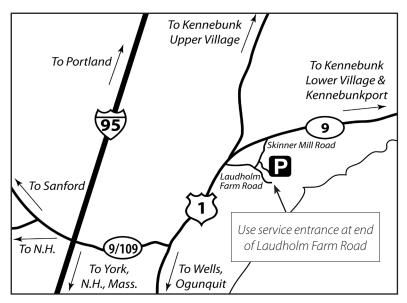

#### Please note:

- Follow signs to the Wells Reserve service entrance.
- Volunteers will be available to help load your car.
- We are not responsible for orders not picked up on the scheduled days. Critters that forage in the barn love bird seed.
- You may purchase seed until pickup dates, subject to availability.
- Additional order forms are available at: