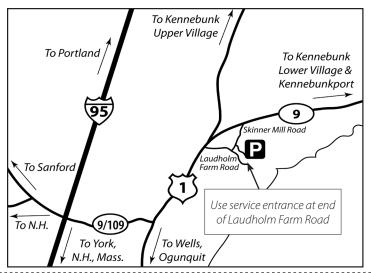

#### Good to know:

- Follow signs to the Wells Reserve service entrance.
- Volunteers will be available to help load your car.
- Saturday exclusive: Enjoy cider, coffee, donuts, and the in-person expertise of Blue Seal representatives.
- We are not responsible for orders not picked up on the scheduled days. Critters that forage in the barn love seeds.
- You may purchase additional seed or other items on pickup dates, subject to availability.
- More order forms are at wellsreserve.org/seedsale.