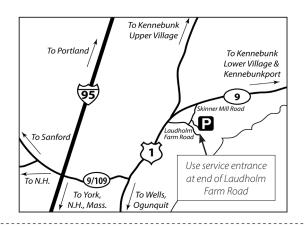

## Good to know:

- Follow signs to the Wells Reserve service entrance.
- Volunteers will be available to help load your car.
- Saturday exclusive: Enjoy cider, coffee, and donuts
- We are not responsible for orders not picked up on the scheduled days. Critters that forage in the barn love seeds.
- You may purchase additional seed or other items on pickup dates, subject to availability.
- More order forms are at wellsreserve.org/seedsale.